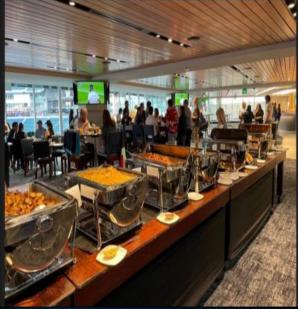

AMERICAN STYLE BUFFET DINNER & BEVERAGE | CASH BAR

\$95 per person if taking the bus | \$80 per person if you drive

EBMA Members, +1 Guest, or contact the President if you have more than 1 Guest & whole Families welcome

**5:30 – 7:30pm** Networking in indoor premium private club with American style buffet. Cash bar available.

7:30pm Watch kickoff and match in Putnam Club with tables

& TVs or access outdoor seating. Cash bar available.